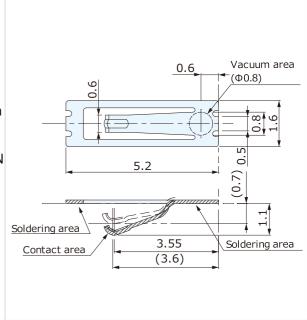

**ET6 Series** 

Contact : Single Contact Design

Height: 3.1mm

Stroke: 0.3 to 0.8mm

Contact Pressure :0.2 to 0.7N Packaging :Emboss Taping

(7,000 pcs/reel)

**ET7 Series** 

Contact : Single Contact Design

Height :2.2mm

Stroke: 0.2 to 0.7mm

Contact Pressure :0.3 to 0.8N

Packaging : Emboss Taping

(6,000 pcs/reel)