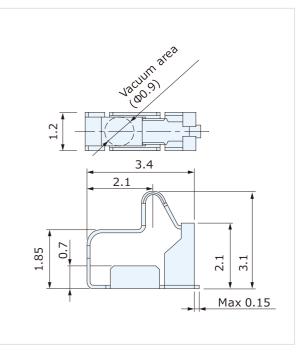

**ET6 Series** 

Contact : Single Contact Design

Height: 3.1mm

Stroke: 0.3 to 0.8mm

Contact Pressure :0.2 to 0.7N Packaging :Emboss Taping

(7,000 pcs/reel)

**ET7 Series** 

Contact : Single Contact Design

Height :2.2mm

Stroke: 0.2 to 0.7mm

Contact Pressure :0.3 to 0.8N

Packaging : Emboss Taping

(6,000 pcs/reel)