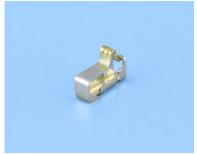

**ET9 Series** 

Contact: Single Contact Design Height: 0.95mm Stroke: 0.2 to 0.5mm Contact Pressure: 0.2 to 0.6N

Packaging: Emboss Taping

(10,000 pcs/reel)

**ET10 Series** 

Contact :Single Contact Design Height :1.4mm