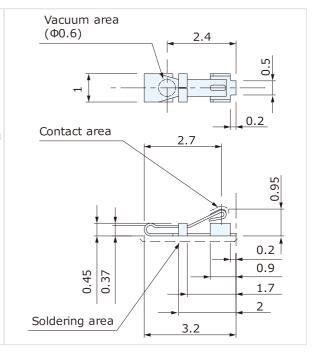

**ET14 Series** 

Contact :Single Contact Design Height :1.1mm

Contact Pressure :0.3 to 0.95N Packaging :Emboss Taping

(10,000 pcs/reel)

Stroke: 0.4mm

**ET15 Series** 

Contact :Single Contact Design

Height :0.95mm

Stroke :0.2 to 0.49mm Contact Pressure :0.2 to 0.5N Packaging :Emboss Taping

(10,000 pcs/reel)