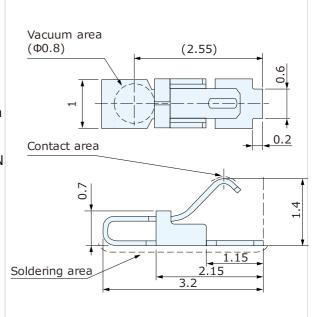

**ET14 Series** 

Contact :Single Contact Design Height :1.1mm

Contact Pressure :0.3 to 0.95N Packaging :Emboss Taping

(10,000 pcs/reel)

Stroke: 0.4mm

**ET15 Series** 

Contact :Single Contact Design

Height :0.95mm

Stroke :0.2 to 0.49mm Contact Pressure :0.2 to 0.5N Packaging :Emboss Taping

(10,000 pcs/reel)