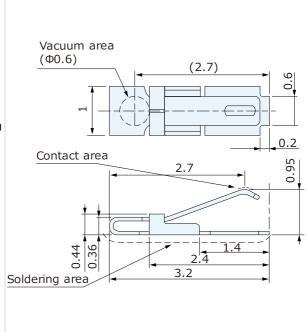

**ET9 Series** 

Contact: Single Contact Design Height: 0.95mm Stroke: 0.2 to 0.5mm Contact Pressure: 0.2 to 0.6N

Packaging: Emboss Taping

(10,000 pcs/reel)

**ET10 Series** 

Contact :Single Contact Design Height :1.4mm

Stroke :0.3 to 0.65mm Contact Pressure :0.3 to 0.95N

Packaging :Emboss Taping

(8,000 pcs/reel)