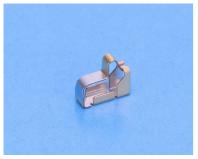

**ET6 Series** 

Contact : Single Contact Design

Height: 3.1mm

Stroke: 0.3 to 0.8mm

Contact Pressure :0.2 to 0.7N Packaging :Emboss Taping

(7,000 pcs/reel)

**ET7 Series** 

Contact : Single Contact Design