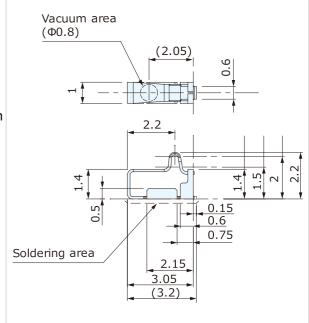

**ET9 Series** 

Contact: Single Contact Design Height: 0.95mm Stroke: 0.2 to 0.5mm Contact Pressure: 0.2 to 0.6N

Packaging: Emboss Taping

(10,000 pcs/reel)

**ET10 Series** 

Contact :Single Contact Design Height :1.4mm

Stroke :0.3 to 0.65mm Contact Pressure :0.3 to 0.95N

Packaging :Emboss Taping

(8,000 pcs/reel)