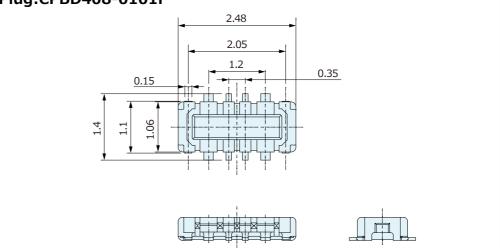

nique locking mechanism on the contact terminal and hold-down.
- 4. Power terminal supports 6A current (when using 4pins for power).
- 5. Multiple pin count with 8pins satisfies the need of multifunctional battery (Power :4Pin, Signal :4Pin).
- 6. Low profile and space-saving design with 0.6mm mating height, 1.7mm width and 3.2mm depth.

#### Specification

- :0.35mm
- Pitch Mating Height
- Width
- :0.6mm :1.7mm (Socket)
- - Number of Pins :8 (Power:4Pin, Signal:4Pin)
- Contact Resistance
  - :3.0A/pin(Power), 0.3A/pin (Signal) 20V AC/DC Contact Resistance :20m $\Omega$  max. (Power Pin), 40m $\Omega$  max. (Signal Pin)
- Insulation Resistance
  - :1,000MΩ min. at 100V DC Withstanding Voltage :100V AC (for one minute)
- Operating Temperature Range: 25℃ to +85℃





### Plug:CPBD408-0101F