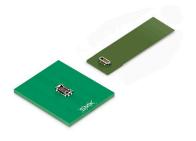

# FB-10 Series : FPC to Board Connector

### Features

- 1. Large current connector for battery.
- 2. Highly reliable and stable connection using SMK's unique contact structure.
- 3. High retention force by SMK's unique locking mechanism on the contact terminal and hold-down.
- 4. Power terminal supports 6A current (when using 4pins for power).
- 5. Multiple pin count with 8pins satisfies the need of multifunctional battery (Power :4Pin, Signal :4Pin).
- 6. Low profile and space-saving design with 0.6mm mating height, 1.7mm width and 3.2mm depth.