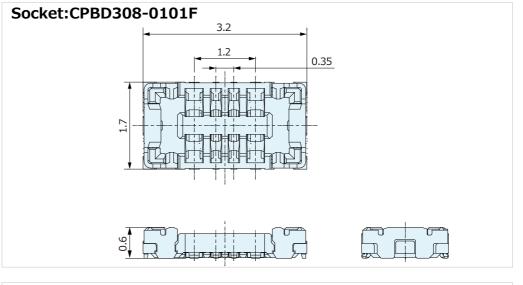

#### Specification

- :0.35mm
- Pitch Mating Height
- Width
- :0.6mm :1.7mm (Socket)
- - Number of Pins :8 (Power:4Pin, Signal:4Pin)
- Contact Resistance
  - :3.0A/pin(Power), 0.3A/pin (Signal) 20V AC/DC Contact Resistance :20m $\Omega$  max. (Power Pin), 40m $\Omega$  max. (Signal Pin)
- Insulation Resistance
  - :1,000MΩ min. at 100V DC Withstanding Voltage :100V AC (for one minute)
- Operating Temperature Range: 25℃ to +85℃