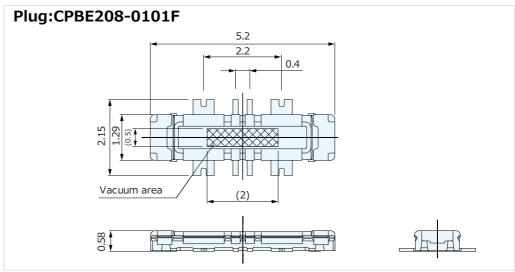

## Specification

Pitch :0.4mmMating Height :0.7mm

Width :2.2mm (Socket)

Number of Pins :8 (Power:4Pin, Signal:4Pin)

Rating :5.0A/pin (Power), 0.4A/pin (Signal), 50V AC/DC
Contact Resistance :20mΩ max. (Power Pin), 40mΩ max. (Signal Pin)

Insulation Resistance :100MΩ min. at 100V DC
Withstanding Voltage :250V AC (for one minute)
Operating Temperature Range: -40℃ to +85℃