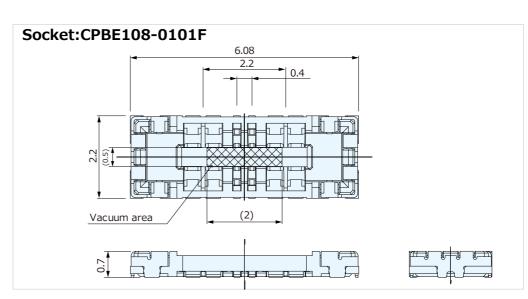

## Specification

Pitch :0.4mmMating Height :0.7mm

Width :2.2mm (Socket)

Number of Pins :8 (Power:4Pin, Signal:4Pin)

Rating :5.0A/pin (Power), 0.4A/pin (Signal), 50V AC/DC
Contact Resistance :20mΩ max. (Power Pin), 40mΩ max. (Signal Pin)

Insulation Resistance :100MΩ min. at 100V DC
Withstanding Voltage :250V AC (for one minute)
Operating Temperature Range: -40℃ to +85℃