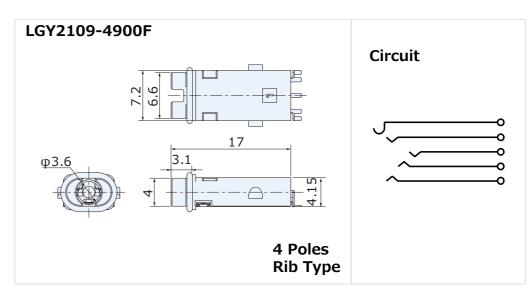

## Specification

Applicable Plug Diameter :φ3.5mm

Number of Pins :4Mounting Method :SMD

Mounting Method :SMDRating :0.5A, 5V DC

Contact Resistance  $:50m\Omega$  Max.

Insulation Resistance :500V DC, 100M $\Omega$  Min. Withstanding Voltage :100V AC (for one minute)

Operating Temperature Range : −40°C to +85°C