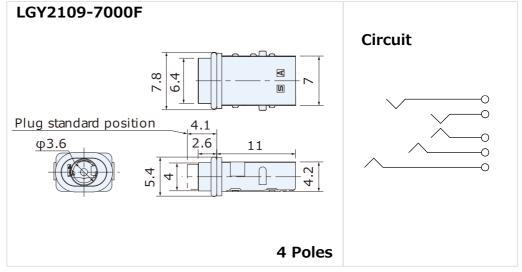

## Specification

Applicable Plug Diameter :φ3.5mm

Number of Pins :4Mounting Method :SMD

Mounting Method :SMDRating :0.5A, 5V DC

Contact Resistance  $:50m\Omega$  Max.

Insulation Resistance :500V DC, 100M $\Omega$  Min. Withstanding Voltage :100V AC (for one minute)

Operating Temperature Range : −40°C to +85°C