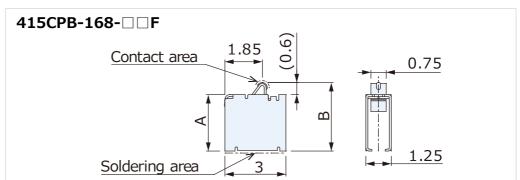

## Specification

Contact :Single Contact Design

Height :1.0 to 3.4mm (Different by Part No.)
Stroke :0.2 to 0.7mm (Different by Part No.)

• Contact Pressure :0.25 to 1.0N (Different by Part No.)

Packaging :Emboss Taping

| Part No.       | Contact Pressure | Working Height | Rating         |
|----------------|------------------|----------------|----------------|
| 415CPB-165-52F | 0.25 to 0.6N     | 0.45 to 0.75   | 3A max., 5V DC |
| 415CPB-167-□□F | 0.3 to 1.0N      | 0.6 to 1.4     | 2A max., 5V DC |
| 415CPB-168-□□F | 0.3 to 1.0N      | 1.2 to 3.2     | 2A max., 5V DC |

 $\square$ : Dimensions A and B are different by Part No. Please contact us.