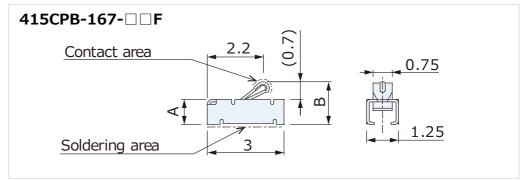

## Specification

Contact :Single Contact Design

Height :1.0 to 3.4mm (Different by Part No.)
Stroke :0.2 to 0.7mm (Different by Part No.)

• Contact Pressure :0.25 to 1.0N (Different by Part No.)

Packaging :Emboss Taping

| Part No.       | Contact Pressure | Working Height | Rating         |
|----------------|------------------|----------------|----------------|
| 415CPB-165-52F | 0.25 to 0.6N     | 0.45 to 0.75   | 3A max., 5V DC |
| 415CPB-167-□□F | 0.3 to 1.0N      | 0.6 to 1.4     | 2A max., 5V DC |
| 415CPB-168-□□F | 0.3 to 1.0N      | 1.2 to 3.2     | 2A max., 5V DC |

 $\square$ : Dimensions A and B are different by Part No. Please contact us.