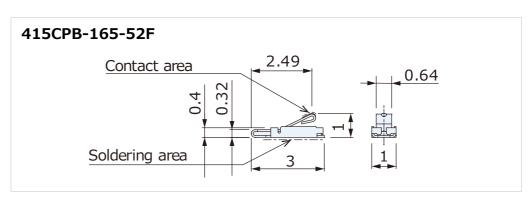

| Part No.       | Contact Pressure | Working Height | Rating         |
|----------------|------------------|----------------|----------------|
| 415CPB-165-52F | 0.25 to 0.6N     | 0.45 to 0.75   | 3A max., 5V DC |
| 415CPB-167-□□F | 0.3 to 1.0N      | 0.6 to 1.4     | 2A max., 5V DC |
| 415CPB-168-□□F | 0.3 to 1.0N      | 1.2 to 3.2     | 2A max., 5V DC |