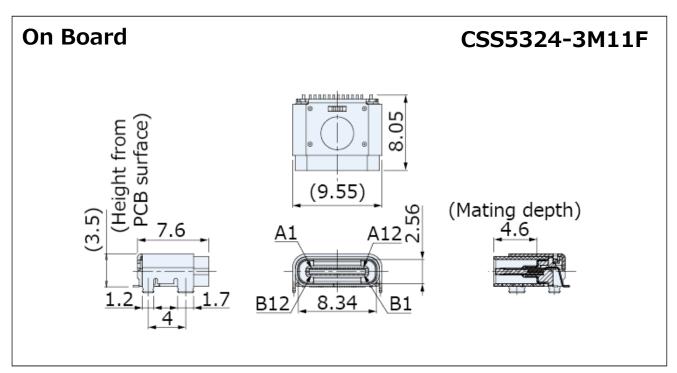

## **USB Type-C™ Receptacle**

- Conforms to USB Type-C standard
- Conforms to USB-PD
- Supports 5Gbps (Gen1) /10Gbps (Gen2) high speed data transmission
- Ensuring high mechanical strength
- Reversible plug that can be fitted to front and back
- Correspond to various fixing methods by exchanging external frames
- XPlease contact us about mid mount type, vertical type and waterproof type.
- Rating: Vbus 5A, GND (Power return) 6.25A, Vconn 1.25A, Other 0.25A, 20V AC
- Contact Resistance : 40mΩ max., initially
- ullet Insulation Resistance : 100M $\Omega$  min. at 100V DC
- Withstanding Voltage: 100V AC (for one minute)
- Operating Life: 10,000 cycles